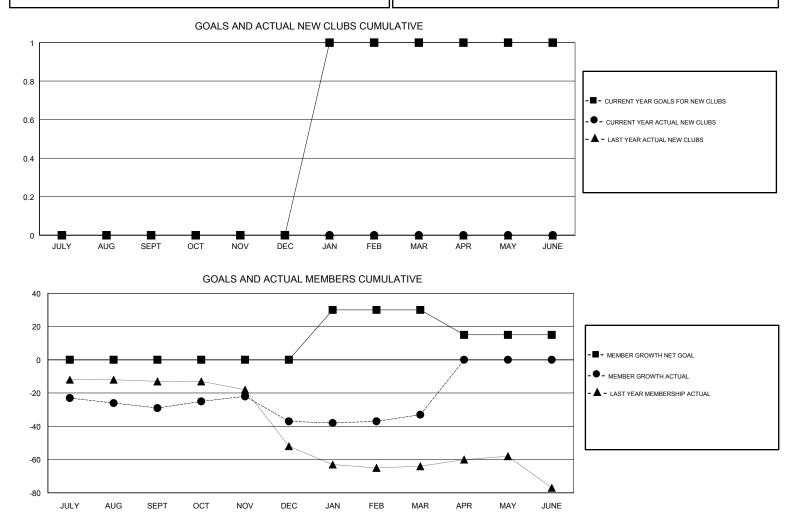

#### GMT CA

| Clubs                 |               |           |               | Members               |                           |                         |                                                    |  |
|-----------------------|---------------|-----------|---------------|-----------------------|---------------------------|-------------------------|----------------------------------------------------|--|
| RESULTS FOR 2017-2018 |               |           |               | RESULTS FOR 2017-2018 |                           |                         |                                                    |  |
| QUARTER               | NEW CLUB GOAL | NEW CLUBS | DROPPED CLUBS | QUARTER               | MEMBER GROWTH NET<br>GOAL | MEMBER GROWTH<br>ACTUAL | DROPPED<br>MEMBERS ACTUAL<br>(including transfers) |  |
| JULY/AUG/SEPT         | 0             | 0         | 1             | JULY/AUG/SEPT         | 0                         | 20                      | 41                                                 |  |
| OCT/NOV/DEC           | 0             | 0         | 0             | OCT/NOV/DEC           | 0                         | 21                      | 25                                                 |  |
| JAN/FEB/MAR           | 1             | 0         | 0             | JAN/FEB/MAR           | 30                        | 29                      | 24                                                 |  |
| APR/MAY/JUNE          | 0             | 0         | 0             | APR/MAY/JUNE          | -15                       | 0                       | 0                                                  |  |